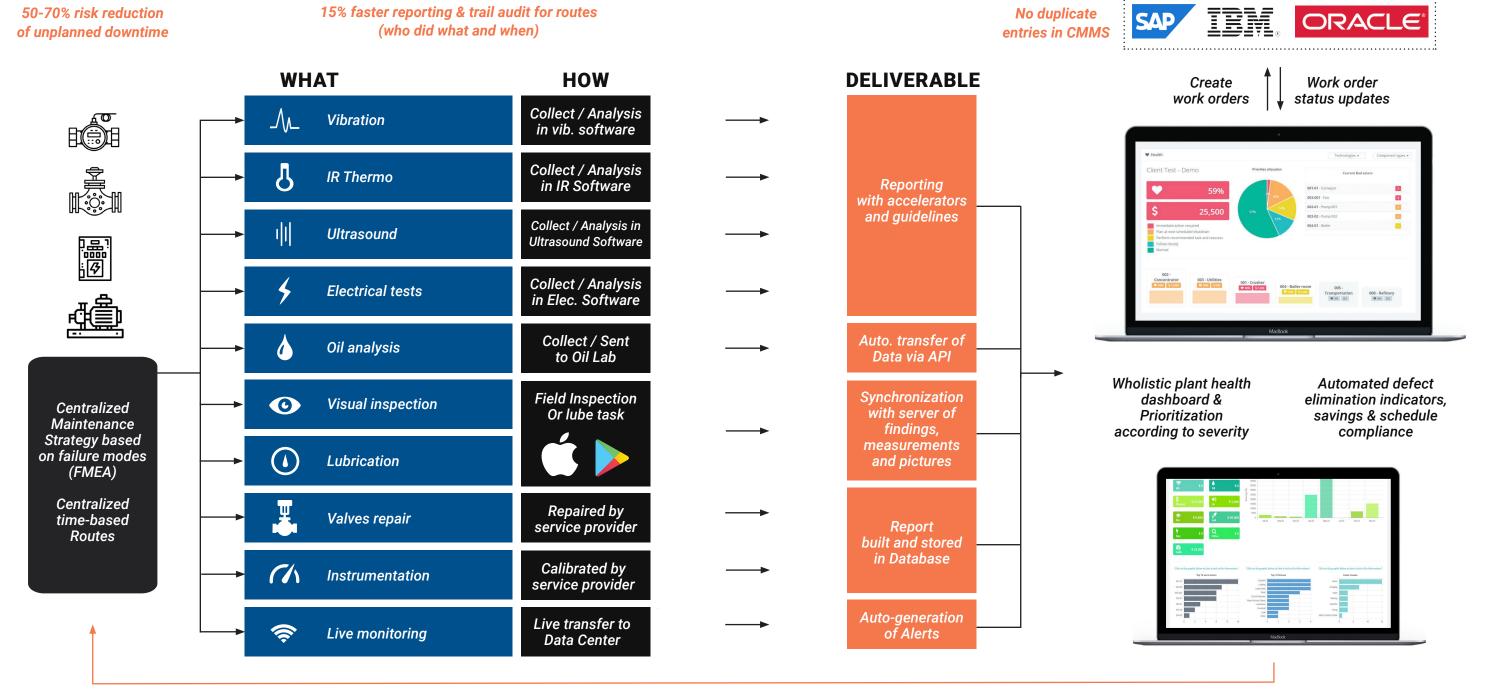

## **Quick and tangible results!**

Optimize maintenance resources, reduce unplanned costs, mitigate risk, and avoid catastrophic failures!

They are a good partner who is always ready to support us and bring new solutions thanks to a competent team.